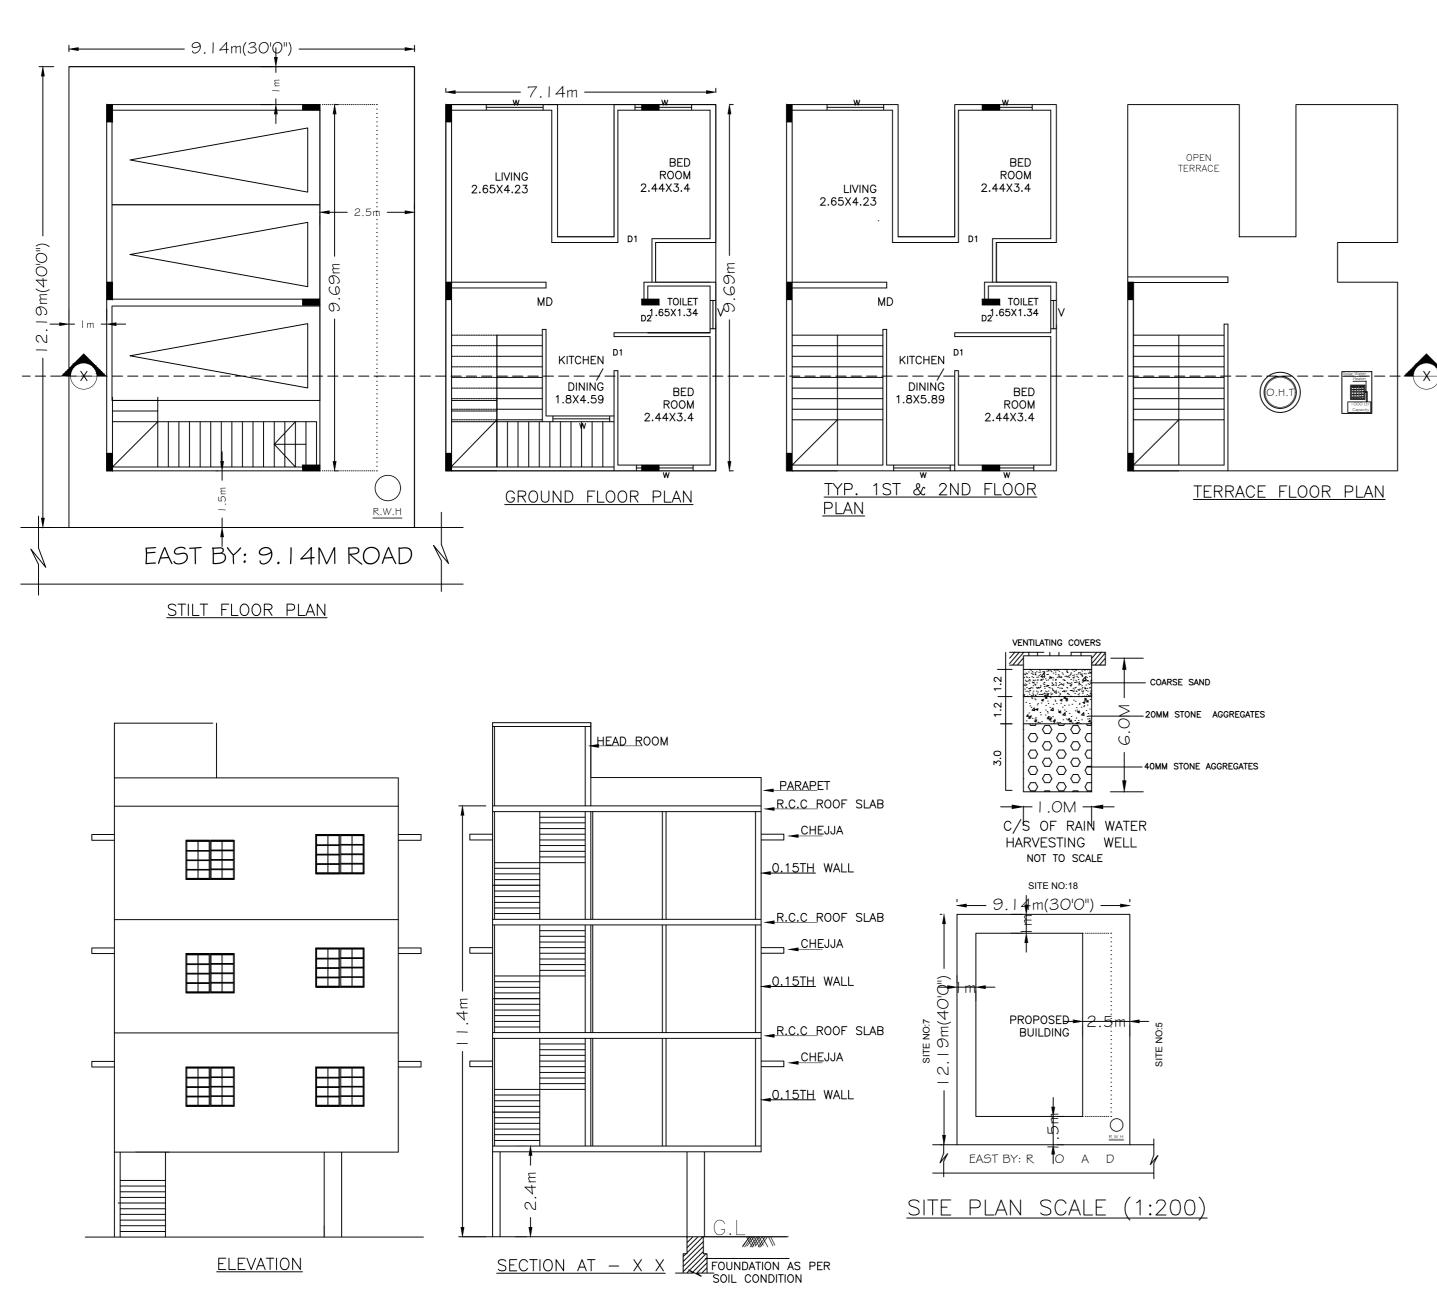

# Block :A (1)

| Total Built Up<br>Area (Sq.mt.) | Deductions (A                                                             | rea in Sq.mt.)                                                                                  | Proposed FAR<br>Area<br>(Sq.mt.)                                                                                                                                                                                                                                                                       | Add Area In<br>FAR (Sq.mt.)                                                                                                                                                                                                                                                                                                                                                                                                                                              | Total FAR<br>Area (Sq.mt.)                                                                                                                                                                                                                                                                                                                                                                                                                                                                                                                                                                                                                                 | Tnmt (No.) |
|---------------------------------|---------------------------------------------------------------------------|-------------------------------------------------------------------------------------------------|--------------------------------------------------------------------------------------------------------------------------------------------------------------------------------------------------------------------------------------------------------------------------------------------------------|--------------------------------------------------------------------------------------------------------------------------------------------------------------------------------------------------------------------------------------------------------------------------------------------------------------------------------------------------------------------------------------------------------------------------------------------------------------------------|------------------------------------------------------------------------------------------------------------------------------------------------------------------------------------------------------------------------------------------------------------------------------------------------------------------------------------------------------------------------------------------------------------------------------------------------------------------------------------------------------------------------------------------------------------------------------------------------------------------------------------------------------------|------------|
|                                 | StairCase                                                                 | Parking                                                                                         | Resi.                                                                                                                                                                                                                                                                                                  | Stair                                                                                                                                                                                                                                                                                                                                                                                                                                                                    |                                                                                                                                                                                                                                                                                                                                                                                                                                                                                                                                                                                                                                                            |            |
| 13.59                           | 13.59                                                                     | 0.00                                                                                            | 0.00                                                                                                                                                                                                                                                                                                   | 0.00                                                                                                                                                                                                                                                                                                                                                                                                                                                                     | 0.00                                                                                                                                                                                                                                                                                                                                                                                                                                                                                                                                                                                                                                                       | 00         |
| 62.28                           | 0.00                                                                      | 0.00                                                                                            | 62.28                                                                                                                                                                                                                                                                                                  | 0.00                                                                                                                                                                                                                                                                                                                                                                                                                                                                     | 62.28                                                                                                                                                                                                                                                                                                                                                                                                                                                                                                                                                                                                                                                      | 00         |
| 62.28                           | 0.00                                                                      | 0.00                                                                                            | 62.28                                                                                                                                                                                                                                                                                                  | 0.00                                                                                                                                                                                                                                                                                                                                                                                                                                                                     | 62.28                                                                                                                                                                                                                                                                                                                                                                                                                                                                                                                                                                                                                                                      | 00         |
| 62.28                           |                                                                           |                                                                                                 | 62.28                                                                                                                                                                                                                                                                                                  |                                                                                                                                                                                                                                                                                                                                                                                                                                                                          | 62.28                                                                                                                                                                                                                                                                                                                                                                                                                                                                                                                                                                                                                                                      | 01         |
| 54.65                           | 0.00                                                                      | 47.47                                                                                           | 0.00                                                                                                                                                                                                                                                                                                   | 7.18                                                                                                                                                                                                                                                                                                                                                                                                                                                                     | 7.18                                                                                                                                                                                                                                                                                                                                                                                                                                                                                                                                                                                                                                                       | 00         |
| 255.08                          | 13.59                                                                     | 47.47                                                                                           |                                                                                                                                                                                                                                                                                                        | 7.18                                                                                                                                                                                                                                                                                                                                                                                                                                                                     | 194.02                                                                                                                                                                                                                                                                                                                                                                                                                                                                                                                                                                                                                                                     | 01         |
| 1                               |                                                                           |                                                                                                 |                                                                                                                                                                                                                                                                                                        |                                                                                                                                                                                                                                                                                                                                                                                                                                                                          |                                                                                                                                                                                                                                                                                                                                                                                                                                                                                                                                                                                                                                                            |            |
| 255.08                          | 13.59                                                                     | 47.47                                                                                           | 186.84                                                                                                                                                                                                                                                                                                 | 7.18                                                                                                                                                                                                                                                                                                                                                                                                                                                                     | 194.02                                                                                                                                                                                                                                                                                                                                                                                                                                                                                                                                                                                                                                                     | 01         |
|                                 | Area (Sq.mt.)<br>13.59<br>62.28<br>62.28<br>62.28<br>54.65<br>255.08<br>1 | Area (Sq.mt.)<br>StairCase<br>13.59 13.59 62.28 0.00 62.28 0.00 62.28 54.65 0.00 255.08 13.59 1 | StairCase         Parking           13.59         13.59         0.00           62.28         0.00         0.00           62.28         0.00         0.00           62.28         0.00         0.00           62.28         0.00         47.47           255.08         13.59         47.47           1 | Deductions (Area in Sq.mt.)         Area (Sq.mt.)           Area (Sq.mt.)         StairCase         Parking         Resi.           13.59         13.59         0.00         0.00           62.28         0.00         0.00         62.28           62.28         0.00         0.00         62.28           62.28         0.00         0.00         62.28           54.65         0.00         47.47         0.00           255.08         13.59         47.47         1 | Deductions (Area in Sq.mt.)         Area<br>(Sq.mt.)         Add Area in<br>FAR (Sq.mt.)           StairCase         Parking         Resi.         Stair           13.59         13.59         0.00         0.00         0.00           62.28         0.00         0.00         62.28         0.00           62.28         0.00         0.00         62.28         0.00           62.28         0.00         0.00         62.28         0.00           62.28         0.00         0.00         62.28         0.00           62.28         0.00         47.47         0.00         7.18           255.08         13.59         47.47         7.18         1 |            |

|   | BLOCK NAME           | NAME | LENGTH | HEIGHT | NOS |  |
|---|----------------------|------|--------|--------|-----|--|
|   |                      | D2   | 0.75   | 2.10   | 03  |  |
| Γ | A (1)                | D1   | 0.90   | 2.10   | 06  |  |
|   | A (1)                | MD   | 1.10   | 2.10   | 03  |  |
| ç | SCHEDULE OF JOINERY: |      |        |        |     |  |

| BLOCK NAME | NAME | LENGTH | HEIGHT | NOS |
|------------|------|--------|--------|-----|
| A (1)      | V    | 1.20   | 1.80   | 03  |
| A (1)      | W    | 1.79   |        | 03  |
| A (1)      | W    | 2.00   | 2.00   | 15  |

UnitBUA Table for Block :A (1)

| FLOOR                        | Name          | UnitBUA Type | UnitBUA Area | Carpet Area | No. of Rooms | No. of Tenement |
|------------------------------|---------------|--------------|--------------|-------------|--------------|-----------------|
| GROUND<br>FLOOR PLAN         | SPLIT SPLIT 1 | FLAT         |              |             | 4            | 1               |
| TYPICAL - 1&<br>2 FLOOR PLAN | SPLIT SPLIT 1 | FLAT         | 0.00         | 0.00        | 4            | 0               |
| Total:                       | -             | -            | 186.83       | 129.80      | 12           | 1               |

Parking Check (Table 7b)

| Vehicle Type  | Re  | eqd.          | Ach | ieved         |
|---------------|-----|---------------|-----|---------------|
| venicie i ype | No. | Area (Sq.mt.) | No. | Area (Sq.mt.) |
| Car           | 1   | 13.75         | 3   | 41.25         |
| Total Car     | 1   | 13.75         | 3   | 41.25         |
| TwoWheeler    | -   | 13.75         | 0   | 0.00          |
| Other Parking | -   | -             | -   | 6.22          |
| Total         |     | 27.50         |     | 47.47         |

FAR & Tenement Details

| Block        | No. of Same<br>Bldg | Total Built Up<br>Area (Sq.mt.) | Deduction<br>Sq.mt.) | s (Area in | Proposed<br>FAR Area<br>(Sq.mt.) | Add Area In<br>FAR (Sq.mt.) |   |
|--------------|---------------------|---------------------------------|----------------------|------------|----------------------------------|-----------------------------|---|
|              |                     |                                 | StairCase            | Parking    | Resi.                            | Stair                       |   |
| A (1)        | 1                   | 255.08                          | 13.59                | 47.47      | 186.84                           | 7.18                        | Γ |
| Grand Total: | 1                   | 255.08                          | 13.59                | 47.47      | 186.84                           | 7.18                        |   |

#### Approval Condition :

This Plan Sanction is issued subject to the following conditions :

1.Sanction is accorded for the Residential Building at NO:3886/3544/A/213/1-B/F/1/2, , KENGERI , Bangalore, Bangalore. a).Consist of 1Stilt + 1Ground + 2 only.

2. Sanction is accorded for Residential use only. The use of the building shall not be deviated to any other use.

3.47.47 area reserved for car parking shall not be converted for any other purpose. 4.Development charges towards increasing the capacity of water supply, sanitary and power main